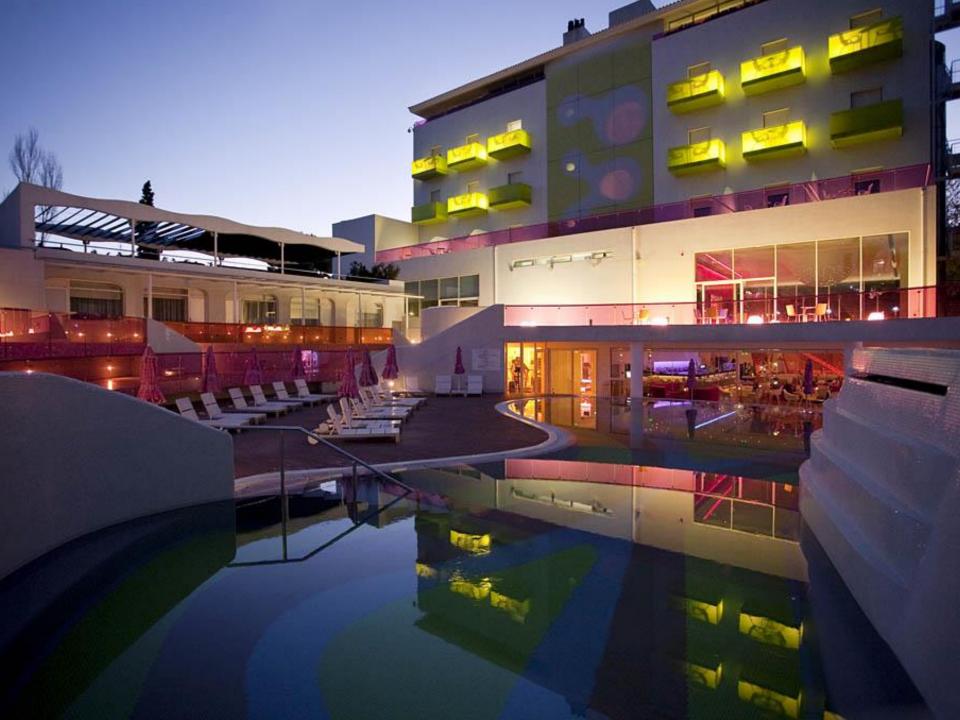

Semiramis Bar & Restaurant, by the pool Outdoor Design Swimming Pool Gym Room, Steam Bath, Massage rooms