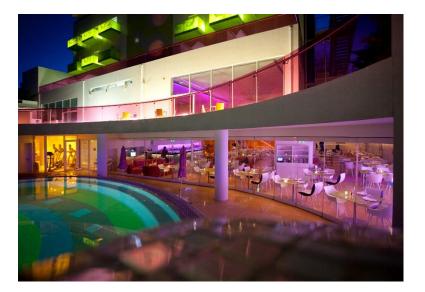

## SEMIRAMIS RESTAURANT

Semiramis Bar & Restaurant, by the pool Outdoor Design Swimming Pool Gym Room, Steam Bath, Massage rooms